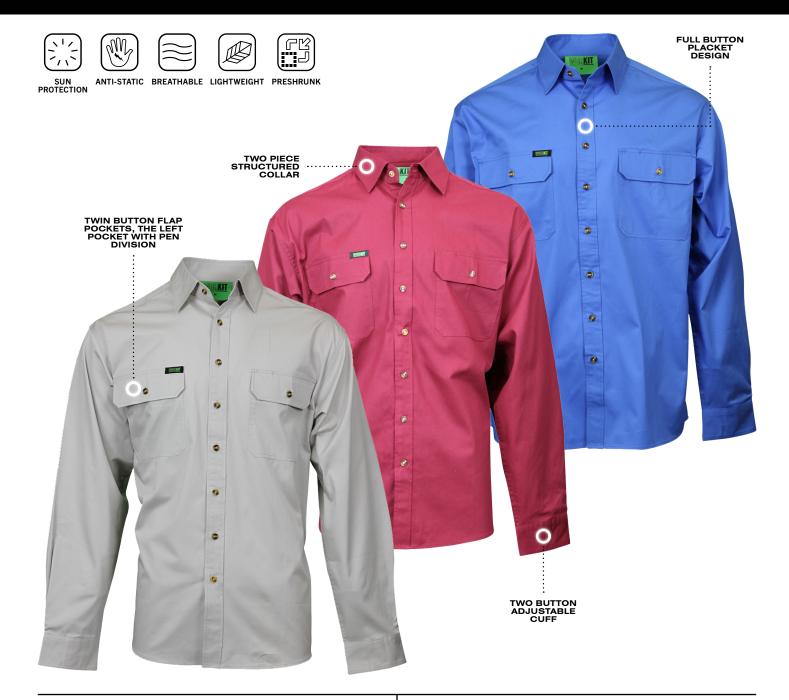

## LIGHTWEIGHT FULL BUTTON SHIRT

**PRODUCT SHEET: 2051** 

Rock the regional look with our Flinders town and country shirts. An ideal combination of versatility and reliability in a classic fit garment that will surely become a wardrobe essential. Multiple colour options available in our soft-touch 100% cotton drill, this half placket design can be perfectly paired with your favourite chinos and leather boots.

## **FABRIC**

• 100% Cotton preshrunk drill 155gsm

## **COLOURS**

Maroon 2051M

Stone **2051S** 

SIZES

• S-6XL

CLASSIC F T

## **STANDARDS**

- Acceptable fabric composition as listed in AS/NZS 1020: 1995 The Control of Undesirable Static Electricity
- Rated 50+ UPF Sun Protection AS/NZS 4399: 1999 Sun Protective Clothing Evaluation and Classification